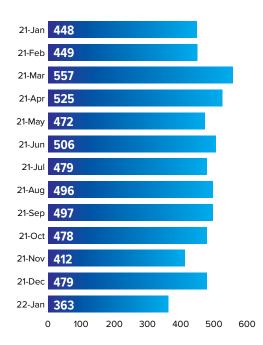

## THE PTC INDEX FEBRUARY 2022

After finishing 2021 with strong numbers in December, the new year started with some sharp declines that are somewhat typical for this time of year. Thus, the latest PTC Index lands at 363 points for the month of January.