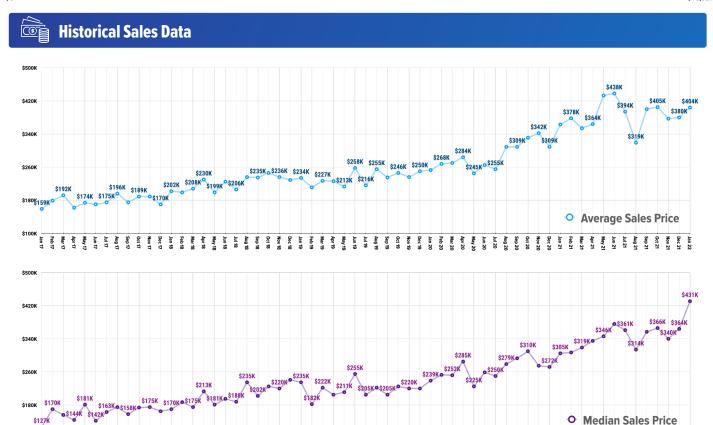

## **PAYETTE COUNTY MARKET SNAPSHOT** for JANUARY 2022



\$127

## **Unit Sales Volume**



Existing Home Sales New Home Sales **Sales Volume** \$10,509,000 \$3,020,489 \$0 \$13,529,489



\$100 Jan 22 Dec 21 Nov 21 Oct 21 Sep 21 Jul 21 Jul 21 Jun 22 Sep 20 Oct 20 Oc Feb 17 Mar 17 Apr 17 May 17 Jun 17 Jul 17 Aug 1 Sep 1 Oct 1 Nov Dec 1 Jan ' Feb 18 Mar 1 Apr 1 May 1 Jun 1 Jul 18 Aug Sep 1 Oct Nov Dec 1 Feb 1 Aug Oct 19 Dec 19 Feb 20 Mar 20 Apr 20 May 2 Jun 20 Jan 17 Jan Mar Apr May Ē Ľ, Sep 19 Nov 1 Jan 20

Information provided by the Intermountain Multiple Listing Service. Pioneer Title Company offers no guarantees, expressed or implied, with regard to this data. This market snapshot and/or the underlying data should not be used as a substitute for legal, real estate, or other professional advice.