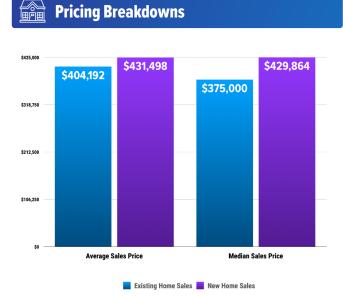

## **PAYETTE COUNTY MARKET SNAPSHOT** for JANUARY 2022



\$127

## **Unit Sales Volume**



Existing Home Sales New Home Sales **Sales Volume** \$10,509,000 \$3,020,489 \$0 \$13,529,489



\$100 Jan 22 Dec 21 Nov 21 Oct 21 Sep 21 Jul 21 Jul 21 Jun 22 Sep 20 Oct 20 Oc Feb 17 Mar 17 Apr 17 May 17 Jun 17 Jul 17 Aug 1 Sep 1 Oct 1 Nov Dec 1 Jan ' Feb 18 Mar 1 Apr 1 May 1 Jun 1 Jul 18 Aug Sep 1 Oct Nov Dec 1 Feb 1 Aug Oct 19 Dec 19 Feb 20 Mar 20 Apr 20 May 2 Jun 20 Jan 17 Jan Mar Apr May Ē Ľ, Sep 19 Nov 1 Jan 20

Information provided by the Intermountain Multiple Listing Service. Pioneer Title Company offers no guarantees, expressed or implied, with regard to this data. This market snapshot and/or the underlying data should not be used as a substitute for legal, real estate, or other professional advice.