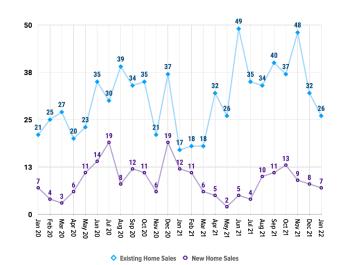

## **PAYETTE COUNTY MARKET SNAPSHOT** for JANUARY 2022



\$127

## **Unit Sales Volume**



Existing Home Sales New Home Sales **Sales Volume** \$10,509,000 \$3,020,489 \$0 \$13,529,489



\$100 Jan 22 Dec 21 Nov 21 Oct 21 Sep 21 Jul 21 Jul 21 Jun 22 Sep 20 Oct 20 Oc Feb 17 Mar 17 Apr 17 May 17 Jun 17 Jul 17 Aug 1 Sep 1 Oct 1 Nov Dec 1 Jan ' Feb 18 Mar 1 Apr 1 May 1 Jun 1 Jul 18 Aug Sep 1 Oct Nov Dec 1 Feb 1 Aug Oct 19 Dec 19 Feb 20 Mar 20 Apr 20 May 2 Jun 20 Jan 17 Jan Mar Apr May Ē Ľ, Sep 19 Nov 1 Jan 20

Information provided by the Intermountain Multiple Listing Service. Pioneer Title Company offers no guarantees, expressed or implied, with regard to this data. This market snapshot and/or the underlying data should not be used as a substitute for legal, real estate, or other professional advice.