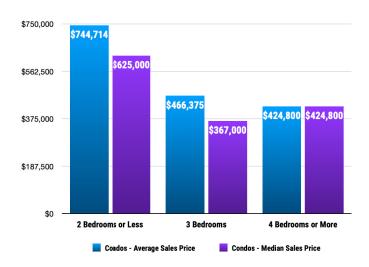

#### 👚 Historical Sales Data • Condo Unit Sales

# **PRICE RANGE REPORT**

KOOTENAI COUNTY – DECEMBER 2021

| Price Class                                              | Single Family Unit Sales<br>Number of Bedrooms |         |           |         | Condominium Unit Sales<br>Number of Bedrooms |         |           |         | Active Listings  |         | Sales Pending    |         |
|----------------------------------------------------------|------------------------------------------------|---------|-----------|---------|----------------------------------------------|---------|-----------|---------|------------------|---------|------------------|---------|
|                                                          | 2 or less                                      | 3       | 4 or more | Total   | 2 or less                                    | 3       | 4 or more | Total   | Single<br>Family | Condos  | Single<br>Family | Condo   |
| \$0-\$99,999.99                                          | 5                                              | 2       |           | 7       |                                              |         |           | 0       | 4                | 1       | 2                |         |
| \$100,000-\$149,999.99                                   | 2                                              | 2       |           | 4       |                                              |         |           | 0       | 2                |         | 2                |         |
| \$150,000-\$199,999.99                                   | 2                                              | 4       |           | 6       | 1                                            |         |           | 1       | 8                | 1       | 6                |         |
| \$200,000-\$249,999.99                                   |                                                | 1       |           | 1       | 1                                            |         |           | 1       | 5                |         |                  |         |
| \$250,000-\$299,999.99                                   | 1                                              | 1       | 1         | 3       |                                              |         |           | 0       | 3                | 1       | 2                |         |
| \$300,000-\$349,999.99                                   | 4                                              | 2       |           | 6       |                                              | 1       |           | 1       | 3                |         | 8                | 1       |
| \$350,000-\$399,999.99                                   | 6                                              | 18      | 8         | 32      |                                              | 1       |           | 1       | 4                |         | 16               | 3       |
| \$400,000-\$449,999.99                                   | 3                                              | 26      | 13        | 42      | 1                                            | 1       | 1         | 3       | 5                | 2       | 30               | 3       |
| \$450,000-\$499,999.99                                   |                                                | 27      | 16        | 43      |                                              |         |           | 0       | 8                |         | 58               | 1       |
| \$500,000-\$549,999.99                                   | 1                                              | 13      | 21        | 35      |                                              |         |           | 0       | 18               | 3       | 48               |         |
| \$550,000-\$599,999.99                                   |                                                | 14      | 7         | 21      |                                              |         |           | 0       | 17               | 1       | 41               | 1       |
| \$600,000-\$649,999.99                                   | 2                                              | 9       | 11        | 22      | 2                                            |         |           | 2       | 15               |         | 16               | 2       |
| \$650,000-\$699,999.99                                   |                                                | 11      | 13        | 24      |                                              |         |           | 0       | 8                | 2       | 31               |         |
| \$700,000-\$749,999.99                                   | 1                                              | 4       | 6         | 11      |                                              | 1       |           | 1       | 5                |         | 20               | t       |
| \$750,000-\$799,999.99                                   |                                                | 4       | 7         | 11      |                                              |         |           | 0       | 15               |         | 8                |         |
| \$800,000-\$849,999.99                                   |                                                | 2       | 5         | 7       |                                              |         |           | 0       | 6                |         | 13               | 1       |
| \$850,000-\$899,999.99                                   |                                                | 6       | 4         | 10      |                                              |         |           | 0       | 5                | 1       | 14               |         |
| \$900,000-\$949,999.99                                   | 1                                              | 0       | 1         | 2       |                                              |         |           | 0       | 4                |         | 5                |         |
| \$950,000-\$999,999.99                                   | -                                              | 1       | 1         | 2       |                                              |         |           | 0       | 10               |         | 8                |         |
| \$1,000,000-\$1,099,999.99                               |                                                | 3       | 4         | 7       |                                              |         |           | 0       | 5                |         | 10               | 2       |
| \$1,100,000-\$1,199,999.99                               | 1                                              | 5       | 2         | 3       |                                              |         |           | 0       | 7                | 1       | 6                | -       |
| \$1,200,000-\$1,299,999.99                               | -                                              | 1       | 3         | 4       |                                              |         |           | 0       | , 5              | -       | 9                |         |
| \$1,300,000-\$1,399,999.99                               |                                                | 1       | 4         | 5       | 1                                            |         |           | 1       | 4                |         | 3                |         |
| \$1,400,000-\$1,499,999.99                               |                                                | -       |           | 0       | -                                            |         |           | 0       | 4                |         | 6                |         |
| \$1,500,000-\$1,599,999.99                               |                                                |         |           | 0       |                                              |         |           | 0       | 6                |         | 4                |         |
| \$1,600,000-\$1,699,999.99                               |                                                | 1       | 1         | 2       |                                              |         |           | 0       | 6                | 1       | 2                |         |
| \$1,700,000-\$1,799,999.99                               |                                                | -       | 1         | 1       |                                              |         |           | 0       | 1                | -       | 1                |         |
| \$1,800,000-\$1,899,999.99                               |                                                | 1       | -         | 1       | 1                                            |         |           | 1       | 3                |         | 1                |         |
| \$1,900,000-\$1,999,999.99                               |                                                | -       | 2         | 2       | -                                            |         |           | 0       | 3                |         | 1                |         |
| \$2,000,000-\$2,249,999.99                               |                                                |         | 2         | 2       |                                              |         |           | 0       | 4                |         | 1                |         |
| \$2,250,000-\$2,499,999.99                               |                                                | 1       | 2         | 1       |                                              |         |           | 0       | 2                |         | 2                |         |
| \$2,500,000-\$2,749,999.99                               |                                                | -       |           | 0       |                                              |         |           | 0       | 4                |         | 2                |         |
| \$2,750,000-\$2,999,999.99                               |                                                |         |           | 0       |                                              |         |           | 0       | 6                | 4       |                  | 1       |
| \$3,000,000-\$3,249,999.99                               |                                                |         |           | 0       |                                              |         |           | 0       | 2                | 4       |                  |         |
| \$3,250,000-\$3,499,999.99                               |                                                |         |           | 0       |                                              |         |           | 0       | 2                |         | 1                |         |
| \$3,500,000-\$3,749,999.99                               |                                                | 1       |           | 1       |                                              |         |           | 0       | 2                |         | 1                |         |
| \$3,750,000-\$3,999,999.99                               |                                                | 1       |           | 0       |                                              |         |           | 0       | 2                |         |                  |         |
|                                                          |                                                |         | 1         | 1       |                                              |         |           | 0       | 1                |         |                  |         |
| \$4,000,000-\$4,249,999.99<br>\$4,250,000-\$4,499,999.99 |                                                |         | T         | 0       |                                              |         |           | 0       | 1                |         |                  |         |
|                                                          |                                                |         |           | 0       |                                              |         |           | 0       | 1                |         | 1                |         |
| \$4,500,000-\$4,749,999.99                               |                                                |         |           | 0       |                                              |         |           | 0       | 1                |         | 1                |         |
| \$4,750,000-\$4,999,999.99                               |                                                |         |           |         |                                              |         |           |         | -                | 2       |                  |         |
| \$5,000,000 and over                                     | 20                                             | 150     | 1         | 1       | -                                            |         |           | 0       | 7                | 2       | 3                |         |
| ***Totals***                                             | 29                                             | 156     | 135       | 320     | 7                                            | 4       | 1         | 12      | 221              | 20      | 379              | 16      |
| ***Average***                                            | 367,311                                        | 573,812 | 775,360   | 640,126 | 744,714                                      | 466,375 | 424,800   | 625,275 | 1,278,480        |         |                  |         |
| ***Median***                                             | 340,000                                        | 485,000 | 623,224   | 515,000 | 625,000                                      | 367,000 | 424,800   | 424,800 | 769,000          | 650,000 | 685,000          | 399,000 |