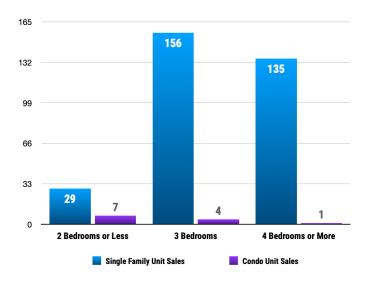

#### Sales Data • Single Family Unit Sales

# **PRICE RANGE REPORT**

KOOTENAI COUNTY – DECEMBER 2021

| Price Class                                              | Single Family Unit Sales<br>Number of Bedrooms |         |           |         | Condominium Unit Sales<br>Number of Bedrooms |         |           |         | Active Listings  |         | Sales Pending    |         |
|----------------------------------------------------------|------------------------------------------------|---------|-----------|---------|----------------------------------------------|---------|-----------|---------|------------------|---------|------------------|---------|
|                                                          | 2 or less                                      | 3       | 4 or more | Total   | 2 or less                                    | 3       | 4 or more | Total   | Single<br>Family | Condos  | Single<br>Family | Condo   |
| \$0-\$99,999.99                                          | 5                                              | 2       |           | 7       |                                              |         |           | 0       | 4                | 1       | 2                |         |
| \$100,000-\$149,999.99                                   | 2                                              | 2       |           | 4       |                                              |         |           | 0       | 2                |         | 2                |         |
| \$150,000-\$199,999.99                                   | 2                                              | 4       |           | 6       | 1                                            |         |           | 1       | 8                | 1       | 6                |         |
| \$200,000-\$249,999.99                                   |                                                | 1       |           | 1       | 1                                            |         |           | 1       | 5                |         |                  |         |
| \$250,000-\$299,999.99                                   | 1                                              | 1       | 1         | 3       |                                              |         |           | 0       | 3                | 1       | 2                |         |
| \$300,000-\$349,999.99                                   | 4                                              | 2       |           | 6       |                                              | 1       |           | 1       | 3                |         | 8                | 1       |
| \$350,000-\$399,999.99                                   | 6                                              | 18      | 8         | 32      |                                              | 1       |           | 1       | 4                |         | 16               | 3       |
| \$400,000-\$449,999.99                                   | 3                                              | 26      | 13        | 42      | 1                                            | 1       | 1         | 3       | 5                | 2       | 30               | 3       |
| \$450,000-\$499,999.99                                   |                                                | 27      | 16        | 43      |                                              |         |           | 0       | 8                |         | 58               | 1       |
| \$500,000-\$549,999.99                                   | 1                                              | 13      | 21        | 35      |                                              |         |           | 0       | 18               | 3       | 48               |         |
| \$550,000-\$599,999.99                                   |                                                | 14      | 7         | 21      |                                              |         |           | 0       | 17               | 1       | 41               | 1       |
| \$600,000-\$649,999.99                                   | 2                                              | 9       | 11        | 22      | 2                                            |         |           | 2       | 15               |         | 16               | 2       |
| \$650,000-\$699,999.99                                   |                                                | 11      | 13        | 24      |                                              |         |           | 0       | 8                | 2       | 31               |         |
| \$700,000-\$749,999.99                                   | 1                                              | 4       | 6         | 11      |                                              | 1       |           | 1       | 5                |         | 20               | t       |
| \$750,000-\$799,999.99                                   |                                                | 4       | 7         | 11      |                                              |         |           | 0       | 15               |         | 8                |         |
| \$800,000-\$849,999.99                                   |                                                | 2       | 5         | 7       |                                              |         |           | 0       | 6                |         | 13               | 1       |
| \$850,000-\$899,999.99                                   |                                                | 6       | 4         | 10      |                                              |         |           | 0       | 5                | 1       | 14               |         |
| \$900,000-\$949,999.99                                   | 1                                              | 0       | 1         | 2       |                                              |         |           | 0       | 4                |         | 5                |         |
| \$950,000-\$999,999.99                                   | -                                              | 1       | 1         | 2       |                                              |         |           | 0       | 10               |         | 8                |         |
| \$1,000,000-\$1,099,999.99                               |                                                | 3       | 4         | 7       |                                              |         |           | 0       | 5                |         | 10               | 2       |
| \$1,100,000-\$1,199,999.99                               | 1                                              | 5       | 2         | 3       |                                              |         |           | 0       | 7                | 1       | 6                | -       |
| \$1,200,000-\$1,299,999.99                               | -                                              | 1       | 3         | 4       |                                              |         |           | 0       | , 5              | -       | 9                |         |
| \$1,300,000-\$1,399,999.99                               |                                                | 1       | 4         | 5       | 1                                            |         |           | 1       | 4                |         | 3                |         |
| \$1,400,000-\$1,499,999.99                               |                                                | -       |           | 0       | -                                            |         |           | 0       | 4                |         | 6                |         |
| \$1,500,000-\$1,599,999.99                               |                                                |         |           | 0       |                                              |         |           | 0       | 6                |         | 4                |         |
| \$1,600,000-\$1,699,999.99                               |                                                | 1       | 1         | 2       |                                              |         |           | 0       | 6                | 1       | 2                |         |
| \$1,700,000-\$1,799,999.99                               |                                                | -       | 1         | 1       |                                              |         |           | 0       | 1                | -       | 1                |         |
| \$1,800,000-\$1,899,999.99                               |                                                | 1       | -         | 1       | 1                                            |         |           | 1       | 3                |         | 1                |         |
| \$1,900,000-\$1,999,999.99                               |                                                | -       | 2         | 2       | -                                            |         |           | 0       | 3                |         | 1                |         |
| \$2,000,000-\$2,249,999.99                               |                                                |         | 2         | 2       |                                              |         |           | 0       | 4                |         | 1                |         |
| \$2,250,000-\$2,499,999.99                               |                                                | 1       | 2         | 1       |                                              |         |           | 0       | 2                |         | 2                |         |
| \$2,500,000-\$2,749,999.99                               |                                                | -       |           | 0       |                                              |         |           | 0       | 4                |         | 2                |         |
| \$2,750,000-\$2,999,999.99                               |                                                |         |           | 0       |                                              |         |           | 0       | 6                | 4       |                  | 1       |
| \$3,000,000-\$3,249,999.99                               |                                                |         |           | 0       |                                              |         |           | 0       | 2                | 4       |                  |         |
| \$3,250,000-\$3,499,999.99                               |                                                |         |           | 0       |                                              |         |           | 0       | 2                |         | 1                |         |
| \$3,500,000-\$3,749,999.99                               |                                                | 1       |           | 1       |                                              |         |           | 0       | 2                |         | 1                |         |
| \$3,750,000-\$3,999,999.99                               |                                                | 1       |           | 0       |                                              |         |           | 0       | 2                |         |                  |         |
|                                                          |                                                |         | 1         | 1       |                                              |         |           | 0       | 1                |         |                  |         |
| \$4,000,000-\$4,249,999.99<br>\$4,250,000-\$4,499,999.99 |                                                |         | T         | 0       |                                              |         |           | 0       | 1                |         |                  |         |
|                                                          |                                                |         |           | 0       |                                              |         |           | 0       | 1                |         | 1                |         |
| \$4,500,000-\$4,749,999.99                               |                                                |         |           | 0       |                                              |         |           | 0       | 1                |         | 1                |         |
| \$4,750,000-\$4,999,999.99                               |                                                |         |           |         |                                              |         |           |         | -                | 2       |                  |         |
| \$5,000,000 and over                                     | 20                                             | 150     | 1         | 1       | -                                            |         |           | 0       | 7                | 2       | 3                |         |
| ***Totals***                                             | 29                                             | 156     | 135       | 320     | 7                                            | 4       | 1         | 12      | 221              | 20      | 379              | 16      |
| ***Average***                                            | 367,311                                        | 573,812 | 775,360   | 640,126 | 744,714                                      | 466,375 | 424,800   | 625,275 | 1,278,480        |         |                  |         |
| ***Median***                                             | 340,000                                        | 485,000 | 623,224   | 515,000 | 625,000                                      | 367,000 | 424,800   | 424,800 | 769,000          | 650,000 | 685,000          | 399,000 |