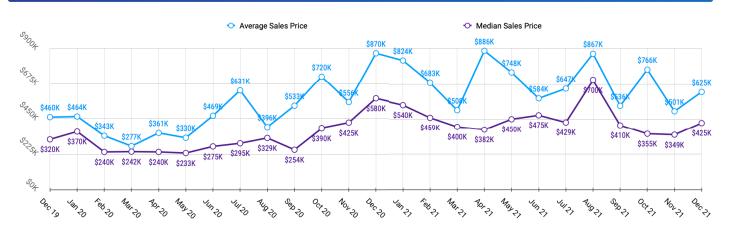

### KOOTENAI MARKET SNAPSHOT for DECEMBER 2021



#### Sales Data • Single Family Unit Sales





#### 💼 Historical Sales Data • Single Family Unit Sales



#### 👚 Historical Sales Data • Condo Unit Sales





### **KOOTENAI MARKET SNAPSHOT** for DECEMBER 2021



#### Unit Sales by Volume





**Sales Volume** \$204,840,344 \$7,503,300 \$0 \$53,085,911 \$106,171,822 \$159,257,733 \$212,343,644 Single Family Unit Condos

#### **Unit Sales by Top Five Financing Types**



Information provided by the Coeur d'Alene Multiple Listing Service. Pioneer Title Company offers no guarantees, expressed or implied, with regard to this data. This market snapshot and/or the underlying data should not be used as a substitute for legal, real estate, or other professional advice.



# **PRICE RANGE REPORT**

KOOTENAI COUNTY – DECEMBER 2021

| Price Class                                              | Single Family Unit Sales<br>Number of Bedrooms |         |           |         | Condominium Unit Sales<br>Numb