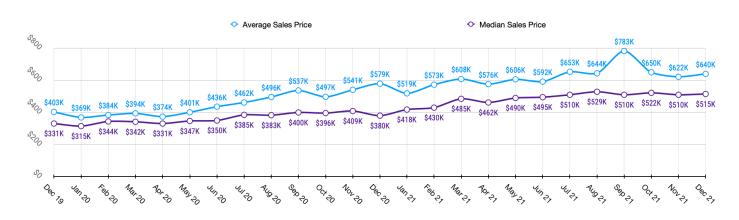

### KOOTENAI MARKET SNAPSHOT for DECEMBER 2021



#### Sales Data • Single Family Unit Sales





#### 💼 Historical Sales Data • Single Family Unit Sales



#### 👚 Historical Sales Data • Condo Unit Sales





### **KOOTENAI MARKET SNAPSHOT** for DECEMBER 2021



#### Unit Sales by Volume





**Sales Volume** \$204,840,344 \$7,503,300 \$0 \$53,085,911 \$106,171,822 \$159,257,733 \$212,343,644 Single Family Unit Condos

#### **Unit Sales by Top Five Financing Types**



Information provided by the Coeur d'Alene Multiple Listing Service. Pioneer Title Company offers no guarantees, expressed or implied, with regard to this data. This market snapshot and/or the underlying data should not be used as a substitute for legal, real estate, or other professional advice.



# **PRICE RANGE REPORT**

KOOTENAI COUNTY – DECEMBER 2021

| Price Class                                              | Single Family Unit Sales<br>Number of Bedrooms |         |