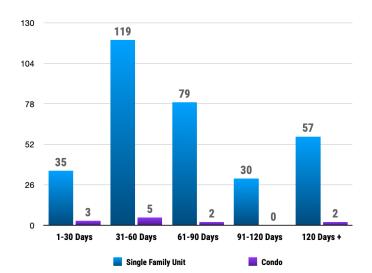

## **PRICE RANGE REPORT**

KOOTENAI COUNTY – DECEMBER 2021

| Property Type | Volume      | Median Sold Price | Unit Sales by Financing | ј Туре |       | Unit Sales by Time on Market |       |        |
|---------------|-------------|-------------------|-------------------------|--------|-------|------------------------------|-------|--------|
| Residential   | 204,840,344 | 515,000           |                         | -Res-  | -Cnd- |                              | -Res- | -Cond- |
| Condo         | 7,503,300   | 424,800           | Conventional Loan       | 206    | 3     | 1-30 Days                    | 35    | 3      |
| All           | 212,343,644 | 512,498           | 1031 Exchange           | 4      | 2     | 31-60 Days                   | 119   | 5      |
|               |             |                   | Adjustable Rate MTGE    | 0      | 0     | 61-90 Days                   | 79    | 2      |
|               |             |                   | Auction                 | 0      | 0     | 91-120 Days                  | 30    |        |
|               |             |                   | Cash                    | 78     | 7     | More Than 120 Days           | 57    | 2      |
|               |             |                   | Farm Home               | 0      | 0     | Total Sales                  | 320   | 12     |
|               |             |                   | FHA                     | 12     | 0     |                              |       |        |
|               |             |                   | FHA 203(k)              | 0      | 0     |                              |       |        |
|               |             |                   | HomePath                | 0      | 0     |                              |       |        |
|               |             |                   | Idaho Housing Agency    | 1      | 0     |                              |       |        |
|               |             |                   | Lease Option            | 0      | 0     |                              |       |        |
|               |             |                   | Nehemiah                | 0      | 0     |                              |       |        |
|               |             |                   | RD                      | 0      | 0     |                              |       |        |
|               |             |                   | Rehab Loan              | 0      | 0     |                              |       |        |
|               |             |                   | Select One              | 0      | 0     |                              |       |        |
|               |             |                   | Seller Financing        | 2      | 0     |                              |       |        |
|               |             |                   | Small Business Admin    | 0      | 0     |                              |       |        |
|               |             |                   | Trade                   | 0      | 0     |                              |       |        |
|               |             |                   | Unknown                 | 5      | 0     |                              |       |        |
|               |             |                   | Vets Adm                | 12     | 0     |                              |       |        |
|               |             |                   | Total Sales             | 320    | 12    |                              |       |        |