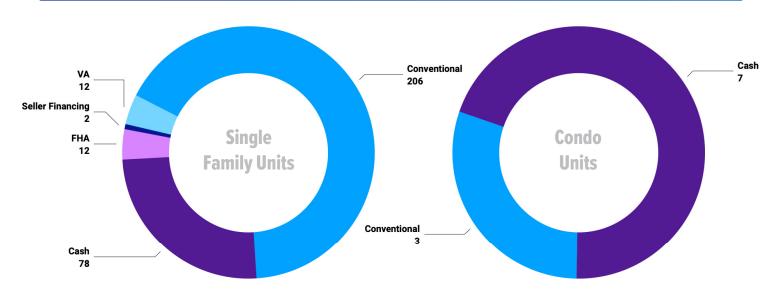

#### **Unit Sales by Top Five Financing Types**

Information provided by the Coeur d'Alene Multiple Listing Service. Pioneer Title Company offers no guarantees, expressed or implied, with regard to this data. This market snapshot and/or the underlying data should not be used as a substitute for legal, real estate, or other professional advice.

## **PRICE RANGE REPORT**

KOOTENAI COUNTY – DECEMBER 2021

| Property Type | Volume      | Median Sold Price | Unit Sales by Financing | ј Туре |       | Unit Sales by Time on Market |       |        |
|---------------|-------------|-------------------|-------------------------|--------|-------|------------------------------|-------|--------|
| Residential   | 204,840,344 | 515,000           |                         | -Res-  | -Cnd- |                              | -Res- | -Cond- |
| Condo         | 7,503,300   | 424,800           | Conventional Loan       | 206    | 3     | 1-30 Days                    | 35    | 3      |
| All           | 212,343,644 | 512,498           | 1031 Exchange           | 4      | 2     | 31-60 Days                   | 119   | 5      |
|               |             |                   | Adjustable Rate MTGE    | 0      | 0     | 61-90 Days                   | 79    | 2      |
|               |             |                   | Auction                 | 0      | 0     | 91-120 Days                  | 30    |        |
|               |             |                   | Cash                    | 78     | 7     | More Than 120 Days           | 57    | 2      |
|               |             |                   | Farm Home               | 0      | 0     | Total Sales                  | 320   | 12     |
|               |             |                   | FHA                     | 12     | 0     |                              |       |        |
|               |             |                   | FHA 203(k)              | 0      | 0     |                              |       |        |
|               |             |                   | HomePath                | 0      | 0     |                              |       |        |
|               |             |                   | Idaho Housing Agency    | 1      | 0     |                              |       |        |
|               |             |                   | Lease Option            | 0      | 0     |                              |       |        |
|               |             |                   | Nehemiah                | 0      | 0     |                              |       |        |
|               |             |                   | RD                      | 0      | 0     |                              |       |        |
|               |             |                   | Rehab Loan              | 0      | 0     |                              |       |        |
|               |             |                   | Select One              | 0      | 0     |                              |       |        |
|               |             |                   | Seller Financing        | 2      | 0     |                              |       |        |
|               |             |                   | Small Business Admin    | 0      | 0     |                              |       |        |
|               |             |                   | Trade                   | 0      | 0     |                              |       |        |
|               |             |                   | Unknown                 | 5      | 0     |                              |       |        |
|               |             |                   | Vets Adm                | 12     | 0     |                              |       |        |
|               |             |                   | Total Sales             | 320    | 12    |                              |       |        |