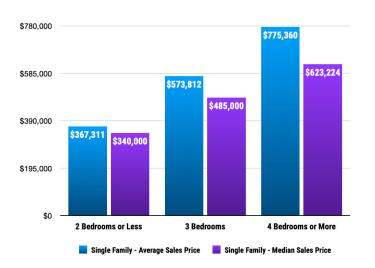

#### Sales Data • Single Family Unit Sales

# **PRICE RANGE REPORT**

KOOTENAI COUNTY – DECEMBER 2021

| Price Class                                              | Single Family Unit Sales<br>Number of Bedrooms |         |           |         | Condominium Unit Sales<br>Number of Bedrooms |         |           |         | Active Listings  |         | Sales Pending    |         |
|----------------------------------------------------------|------------------------------------------------|---------|-----------|---------|----------------------------------------------|---------|-----------|---------|------------------|---------|------------------|---------|
|                                                          | 2 or less                                      | 3       | 4 or more | Total   | 2 or less                                    | 3       | 4 or more | Total   | Single<br>Family | Condos  | Single<br>Family | Condo   |
| \$0-\$99,999.99                                          | 5                                              | 2       |           | 7       |                                              |         |           | 0       | 4                | 1       | 2                |         |
| \$100,000-\$149,999.99                                   | 2                                              | 2       |           | 4       |                                              |         |           | 0       | 2                |         | 2                |         |
| \$150,000-\$199,999.99                                   | 2                                              | 4       |           | 6       | 1                                            |         |           | 1       | 8                | 1       | 6                |         |
| \$200,000-\$249,999.99                                   |                                                | 1       |           | 1       | 1                                            |         |           | 1       | 5                |         |                  |         |
| \$250,000-\$299,999.99                                   | 1                                              | 1       | 1         | 3       |                                              |         |           | 0       | 3                | 1       | 2                |         |
| \$300,000-\$349,999.99                                   | 4                                              | 2       |           | 6       |                                              | 1       |           | 1       | 3                |         | 8                | 1       |
| \$350,000-\$399,999.99                                   | 6                                              | 18      | 8         | 32      |                                              | 1       |           | 1       | 4                |         | 16               | 3       |
| \$400,000-\$449,999.99                                   | 3                                              | 26      | 13        | 42      | 1                                            | 1       | 1         | 3       | 5                | 2       | 30               | 3       |
| \$450,000-\$499,999.99                                   |                                                | 27      | 16        | 43      |                                              |         |           | 0       | 8                |         | 58               | 1       |
| \$500,000-\$549,999.99                                   | 1                                              | 13      | 21        | 35      |                                              |         |           | 0       | 18               | 3       | 48               |         |
| \$550,000-\$599,999.99                                   |                                                | 14      | 7         | 21      |                                              |         |           | 0       | 17               | 1       | 41               | 1       |
| \$600,000-\$649,999.99                                   | 2                                              | 9       | 11        | 22      | 2                                            |         |           | 2       | 15               |         | 16               | 2       |
| \$650,000-\$699,999.99                                   |                                                | 11      | 13        | 24      |                                              |         |           | 0       | 8                | 2       | 31               |         |
| \$700,000-\$749,999.99                                   | 1                                              | 4       | 6         | 11      |                                              | 1       |           | 1       | 5                |         | 20               | t       |
| \$750,000-\$799,999.99                                   |                                                | 4       | 7         | 11      |                                              |         |           | 0       | 15               |         | 8                |         |
| \$800,000-\$849,999.99                                   |                                                | 2       | 5         | 7       |                                              |         |           | 0       | 6                |         | 13               | 1       |
| \$850,000-\$899,999.99                                   |                                                | 6       | 4         | 10      |                                              |         |           | 0       | 5                | 1       | 14               |         |
| \$900,000-\$949,999.99                                   | 1                                              | 0       | 1         | 2       |                                              |         |           | 0       | 4                |         | 5                |         |
| \$950,000-\$999,999.99                                   | -                                              | 1       | 1         | 2       |                                              |         |           | 0       | 10               |         | 8                |         |
| \$1,000,000-\$1,099,999.99                               |                                                | 3       | 4         | 7       |                                              |         |           | 0       | 5                |         | 10               | 2       |
| \$1,100,000-\$1,199,999.99                               | 1                                              | 5       | 2         | 3       |                                              |         |           | 0       | 7                | 1       | 6                | -       |
| \$1,200,000-\$1,299,999.99                               | -                                              | 1       | 3         | 4       |                                              |         |           | 0       | , 5              | -       | 9                |         |
| \$1,300,000-\$1,399,999.99                               |                                                | 1       | 4         | 5       | 1                                            |         |           | 1       | 4                |         | 3                |         |
| \$1,400,000-\$1,499,999.99                               |                                                | -       |           | 0       | -                                            |         |           | 0       | 4                |         | 6                |         |
| \$1,500,000-\$1,599,999.99                               |                                                |         |           | 0       |                                              |         |           | 0       | 6                |         | 4                |         |
| \$1,600,000-\$1,699,999.99                               |                                                | 1       | 1         | 2       |                                              |         |           | 0       | 6                | 1       | 2                |         |
| \$1,700,000-\$1,799,999.99                               |                                                | -       | 1         | 1       |                                              |         |           | 0       | 1                | -       | 1                |         |
| \$1,800,000-\$1,899,999.99                               |                                                | 1       | -         | 1       | 1                                            |         |           | 1       | 3                |         | 1                |         |
| \$1,900,000-\$1,999,999.99                               |                                                | -       | 2         | 2       | -                                            |         |           | 0       | 3                |         | 1                |         |
| \$2,000,000-\$2,249,999.99                               |                                                |         | 2         | 2       |                                              |         |           | 0       | 4                |         | 1                |         |
| \$2,250,000-\$2,499,999.99                               |                                                | 1       | 2         | 1       |                                              |         |           | 0       | 2                |         | 2                |         |
| \$2,500,000-\$2,749,999.99                               |                                                | -       |           | 0       |                                              |         |           | 0       | 4                |         | 2                |         |
| \$2,750,000-\$2,999,999.99                               |                                                |         |           | 0       |                                              |         |           | 0       | 6                | 4       |                  | 1       |
| \$3,000,000-\$3,249,999.99                               |                                                |         |           | 0       |                                              |         |           | 0       | 2                | 4       |                  |         |
| \$3,250,000-\$3,499,999.99                               |                                                |         |           | 0       |                                              |         |           | 0       | 2                |         | 1                |         |
| \$3,500,000-\$3,749,999.99                               |                                                | 1       |           | 1       |                                              |         |           | 0       | 2                |         | 1                |         |
| \$3,750,000-\$3,999,999.99                               |                                                | 1       |           | 0       |                                              |         |           | 0       | 2                |         |                  |         |
|                                                          |                                                |         | 1         | 1       |                                              |         |           | 0       | 1                |         |                  |         |
| \$4,000,000-\$4,249,999.99<br>\$4,250,000-\$4,499,999.99 |                                                |         | T         | 0       |                                              |         |           | 0       | 1                |         |                  |         |
|                                                          |                                                |         |           | 0       |                                              |         |           | 0       | 1                |         | 1                |         |
| \$4,500,000-\$4,749,999.99                               |                                                |         |           | 0       |                                              |         |           | 0       | 1                |         | 1                |         |
| \$4,750,000-\$4,999,999.99                               |                                                |         |           |         |                                              |         |           |         | -                | 2       |                  |         |
| \$5,000,000 and over                                     | 20                                             | 150     | 1         | 1       | -                                            |         |           | 0       | 7                | 2       | 3                |         |
| ***Totals***                                             | 29                                             | 156     | 135       | 320     | 7                                            | 4       | 1         | 12      | 221              | 20      | 379              | 16      |
| ***Average***                                            | 367,311                                        | 573,812 | 775,360   | 640,126 | 744,714                                      | 466,375 | 424,800   | 625,275 | 1,278,480        |         |                  |         |
| ***Median***                                             | 340,000                                        | 485,000 | 623,224   | 515,000 | 625,000                                      | 367,000 | 424,800   | 424,800 | 769,000          | 650,000 | 685,000          | 399,000 |