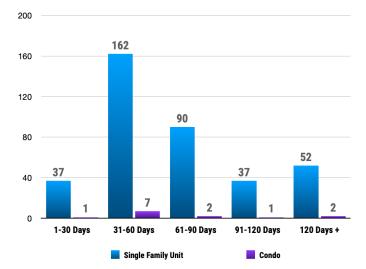

## Historical Sales Data • Single Family Unit Sales

#### 👚 Historical Sales Data • Condo Unit Sales

# **PRICE RANGE REPORT**

KOOTENAI COUNTY - NOVEMBER 2021

| <b>Property Type</b> | Volume      | Median Sold Price | Unit Sales by Financing | ј Туре |       | Unit Sales by Time on Market |       |        |
|----------------------|-------------|-------------------|-------------------------|--------|-------|------------------------------|-------|--------|
| Residential          | 235,210,072 | 510,000           |                         | -Res-  | -Cnd- |                              | -Res- | -Cond- |
| Condo                | 6,507,900   | 349,000           | Conventional Loan       | 251    | 6     | 1-30 Days                    | 37    | 1      |
| All                  | 241,717,972 | 510,000           | 1031 Exchange           | 2      | 1     | 31-60 Days                   | 162   |        |
|                      |             |                   | Adjustable Rate MTGE    | 0      | 0     | 61-90 Days                   | 90    | 2      |
|                      |             |                   | Auction                 | 1      | 0     | 91-120 Days                  | 37    | 1      |
|                      |             |                   | Cash                    | 88     | 3     | More Than 120 Days           | 52    | 2      |
|                      |             |                   | Farm Home               | 0      | 0     | Total Sales                  | 378   | 13     |
|                      |             |                   | FHA                     | 9      | 0     |                              |       |        |
|                      |             |                   | FHA 203(k)              | 0      | 0     |                              |       |        |
|                      |             |                   | HomePath                | 0      | 0     |                              |       |        |
|                      |             |                   | Idaho Housing Agency    | 0      | 0     |                              |       |        |
|                      |             |                   | Lease Option            | 0      | 0     |                              |       |        |
|                      |             |                   | Nehemiah                | 0      | 0     |                              |       |        |
|                      |             |                   | RD                      | 1      | 1     |                              |       |        |
|                      |             |                   | Rehab Loan              | 0      | 0     |                              |       |        |
|                      |             |                   | Select One              | 0      | 0     |                              |       |        |
|                      |             |                   | Seller Financing        | 2      | 0     |                              |       |        |
|                      |             |                   | Small Business Admin    | 0      | 0     |                              |       |        |
|                      |             |                   | Trade                   | 0      | 0     |                              |       |        |
|                      |             |                   | Unknown                 | 9      | 1     |                              |       |        |
|                      |             |                   | Vets Adm                | 15     | 1     |                              |       |        |
|                      |             |                   | Total Sales             | 378    | 13    |                              |       |        |