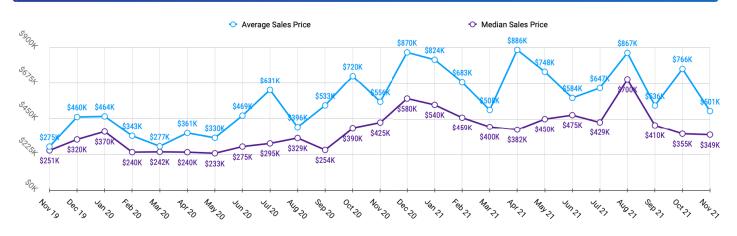

## KOOTENAI MARKET SNAPSHOT for NOVEMBER 2021



#### 💼 Sales Data • Single Family Unit Sales





## Historical Sales Data • Single Family Unit Sales



#### 👚 Historical Sales Data • Condo Unit Sales





# KOOTENAI MARKET SNAPSHOT for NOVEMBER 2021



#### Unit Sales by Volume





# Sales Volume \$235,210,072 \$6,507,900 \$0 \$60,429,493 \$120,858,986 \$181,288,479 \$241,717,972 Single Family Unit Condos

## 👜 Unit Sales by Top Five Financing Types



Information provided by the Coeur d'Alene Multiple Listing Service. Pioneer Title Company offers no guarantees, expressed or implied, with regard to this data. This market snapshot and/or the underlying data should not be used as a substitute for legal, real estate, or other professional advice.



# **PRICE RANGE REPORT**

KOOTENAI COUNTY – NOVEMBER 2021

| Price Class                | Single Family Unit Sales<br>Number of Bedrooms |         |           |         |           | ondominium<br>Number of I | n Unit Sales<br>Bedrooms |