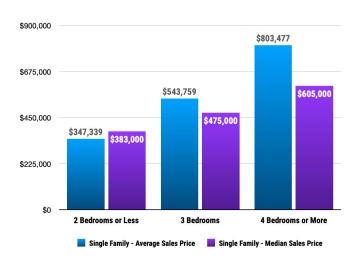

#### 💼 Sales Data • Single Family Unit Sales

# **PRICE RANGE REPORT**

KOOTENAI COUNTY – NOVEMBER 2021

| Price Class                | Single Family Unit Sales<br>Number of Bedrooms |         |           |         |           | ondominium<br>Number of I | n Unit Sales<br>Bedrooms |         | Active Listings  |         | Sales Pending    |       |
|----------------------------|------------------------------------------------|---------|-----------|---------|-----------|---------------------------|--------------------------|---------|------------------|---------|------------------|-------|
|                            | 2 or less                                      | 3       | 4 or more | Total   | 2 or less | 3                         | 4 or more                | Total   | Single<br>Family | Condos  | Single<br>Family | Condo |
| \$0-\$99,999.99            | 8                                              | 5       |           | 13      |           |                           |                          | 0       | 5                | 1       | 4                |       |
| \$100,000-\$149,999.99     | 2                                              | 4       |           | 6       |           |                           |                          | 0       | 4                |         | 6                |       |
| \$150,000-\$199,999.99     | 2                                              | 2       | 1         | 5       |           |                           |                          | 0       | 5                |         | 9                |       |
| \$200,000-\$249,999.99     | 2                                              | 1       |           | 3       | 2         |                           |                          | 2       | 5                |         | 2                |       |
| \$250,000-\$299,999.99     | 3                                              |         | 1         | 4       |           | 2                         |                          | 2       | 4                | 1       | 6                |       |
| \$300,000-\$349,999.99     | 2                                              | 6       |           | 8       | 1         | 1                         |                          | 2       | 2                |         | 11               |       |
| \$350,000-\$399,999.99     | 7                                              | 16      | 4         | 27      | 1         | 1                         |                          | 2       | 17               | 3       | 42               |       |
| \$400,000-\$449,999.99     | 7                                              | 40      | 12        | 59      |           |                           |                          | 0       | 16               | 5       | 47               |       |
| \$450,000-\$499,999.99     | 2                                              | 33      | 20        | 55      |           |                           |                          | 0       | 27               |         | 71               |       |
| \$500,000-\$549,999.99     | 3                                              | 18      | 14        | 35      |           | 1                         |                          | 1       | 19               | 3       | 56               |       |
| \$550,000-\$599,999.99     | 1                                              | 15      | 18        | 34      |           | 1                         |                          | 1       | 19               | 2       | 41               |       |
| \$600,000-\$649,999.99     | 1                                              | 10      | 13        | 24      |           | 1                         |                          | 1       | 17               |         | 28               |       |
| \$650,000-\$699,999.99     |                                                | 6       | 6         | 12      |           |                           |                          | 0       | 23               | 1       | 40               |       |
| \$700,000-\$749,999.99     |                                                | 6       | 7         | 13      |           |                           |                          | 0       | 13               |         | 22               |       |
| \$750,000-\$799,999.99     |                                                | 6       | 9         | 15      |           |                           |                          | 0       | 14               |         | 21               |       |
| \$800,000-\$849,999.99     |                                                | 3       | 5         | 8       |           |                           |                          | 0       | 10               |         | 16               |       |
| \$850,000-\$899,999.99     |                                                | 4       | 5         | 9       |           |                           |                          | 0       | 10               | 1       | 27               |       |
| \$900,000-\$949,999.99     |                                                | 2       | 7         | 9       |           |                           |                          | 0       | 7                |         | 3                |       |
| \$950,000-\$999,999.99     |                                                | 3       | 3         | 6       |           |                           |                          | 0       | 11               |         | 16               |       |
| \$1,000,000-\$1,099,999.99 | 1                                              | 4       | 1         | 6       |           | 1                         |                          | 1       | 5                | 1       | 5                |       |
| \$1,100,000-\$1,199,999.99 |                                                | 2       | 4         | 6       |           |                           |                          | 0       | 10               | 1       | 10               |       |
| \$1,200,000-\$1,299,999.99 | 1                                              |         | 3         | 4       |           | 1                         |                          | 1       | 10               | 1       | 9                |       |
| \$1,300,000-\$1,399,999.99 |                                                | 1       |           | 1       |           |                           |                          | 0       | 5                |         | 9                |       |
| \$1,400,000-\$1,499,999.99 |                                                |         | 2         | 2       |           |                           |                          | 0       | 5                |         | 8                |       |
| \$1,500,000-\$1,599,999.99 |                                                | 1       | 3         | 4       |           |                           |                          | 0       | 10               |         | 4                |       |
| \$1,600,000-\$1,699,999.99 |                                                |         |           | 0       |           |                           |                          | 0       | 7                | 1       | 1                |       |
| \$1,700,000-\$1,799,999.99 |                                                |         | 2         | 2       |           |                           |                          | 0       | 3                |         | 1                |       |
| \$1,800,000-\$1,899,999.99 |                                                | 1       | 1         | 2       |           |                           |                          | 0       | 6                |         | 1                |       |
| \$1,900,000-\$1,999,999.99 |                                                |         |           | 0       |           |                           |                          | 0       | 5                |         | 3                |       |
| \$2,000,000-\$2,249,999.99 |                                                |         | 1         | 1       |           |                           |                          | 0       | 3                |         | -                |       |
| \$2,250,000-\$2,499,999.99 |                                                | 1       | 1         | 2       |           |                           |                          | 0       | 2                |         | 5                |       |
| \$2,500,000-\$2,749,999.99 |                                                |         |           | 0       |           |                           |                          | 0       | 8                |         | 1                |       |
| \$2,750,000-\$2,999,999.99 |                                                |         |           | 0       |           |                           |                          | 0       | 5                | 1       |                  |       |
| \$3,000,000-\$3,249,999.99 |                                                |         |           | 0       |           |                           |                          | 0       | 3                |         |                  |       |
| \$3,250,000-\$3,499,999.99 |                                                |         | 1         | 1       |           |                           |                          | 0       | 1                |         | 1                |       |
| \$3,500,000-\$3,749,999.99 |                                                |         |           | 0       |           |                           |                          | 0       | 3                |         |                  |       |
| \$3,750,000-\$3,999,999.99 |                                                |         |           | 0       |           |                           |                          | 0       | 5                |         |                  |       |
| \$4,000,000-\$4,249,999.99 |                                                |         |           | 0       |           |                           |                          | 0       | 2                |         | 1                |       |
| \$4,250,000-\$4,499,999.99 |                                                |         | 1         | 1       |           |                           |                          | 0       |                  |         |                  |       |
| \$4,500,000-\$4,749,999.99 |                                                |         |           | 0       |           |                           |                          | 0       | 2                |         |                  |       |
| \$4,750,000-\$4,999,999.99 |                                                |         |           | 0       |           |                           |                          | 0       | 2                | 1       | 1                |       |
| \$5,000,000 and over       |                                                |         | 1         | 1       |           |                           |                          | 0       | 12               | 2       | 2                |       |
| ***Totals***               | 42                                             | 190     | 146       | 378     | 4         | 9                         | 0                        | 13      | 342              | 25      | 530              |       |
| ***Average***              | 347,339                                        | 543,759 | 803,477   | 622,249 | 298,250   | 590,544                   | 0                        | 500,608 | 1,307,513        |         |                  |       |
| ***Median***               | 383,000                                        | 475,000 | 605,000   | 510.000 | 240,000   | 389,000                   | 0                        | 349,000 | 725,000          | 529,950 |                  |       |