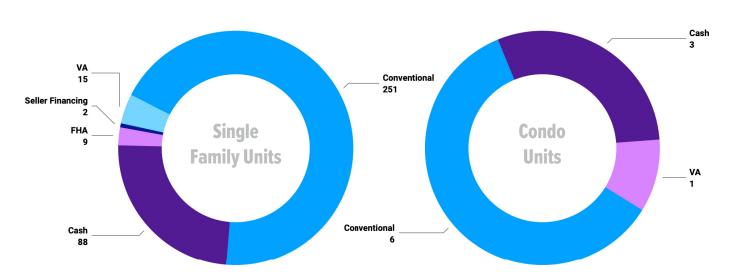

## 👜 Unit Sales by Top Five Financing Types

Information provided by the Coeur d'Alene Multiple Listing Service. Pioneer Title Company offers no guarantees, expressed or implied, with regard to this data. This market snapshot and/or the underlying data should not be used as a substitute for legal, real estate, or other professional advice.

# **PRICE RANGE REPORT**

KOOTENAI COUNTY - NOVEMBER 2021

| <b>Property Type</b> | Volume      | Median Sold Price | Unit Sales by Financing | ј Туре |       | Unit Sales by Time on Market |       |        |
|----------------------|-------------|-------------------|-------------------------|--------|-------|------------------------------|-------|--------|
| Residential          | 235,210,072 | 510,000           |                         | -Res-  | -Cnd- |                              | -Res- | -Cond- |
| Condo                | 6,507,900   | 349,000           | Conventional Loan       | 251    | 6     | 1-30 Days                    | 37    | 1      |
| All                  | 241,717,972 | 510,000           | 1031 Exchange           | 2      | 1     | 31-60 Days                   | 162   |        |
|                      |             |                   | Adjustable Rate MTGE    | 0      | 0     | 61-90 Days                   | 90    | 2      |
|                      |             |                   | Auction                 | 1      | 0     | 91-120 Days                  | 37    | 1      |
|                      |             |                   | Cash                    | 88     | 3     | More Than 120 Days           | 52    | 2      |
|                      |             |                   | Farm Home               | 0      | 0     | Total Sales                  | 378   | 13     |
|                      |             |                   | FHA                     | 9      | 0     |                              |       |        |
|                      |             |                   | FHA 203(k)              | 0      | 0     |                              |       |        |
|                      |             |                   | HomePath                | 0      | 0     |                              |       |        |
|                      |             |                   | Idaho Housing Agency    | 0      | 0     |                              |       |        |
|                      |             |                   | Lease Option            | 0      | 0     |                              |       |        |
|                      |             |                   | Nehemiah                | 0      | 0     |                              |       |        |
|                      |             |                   | RD                      | 1      | 1     |                              |       |        |
|                      |             |                   | Rehab Loan              | 0      | 0     |                              |       |        |
|                      |             |                   | Select One              | 0      | 0     |                              |       |        |
|                      |             |                   | Seller Financing        | 2      | 0     |                              |       |        |
|                      |             |                   | Small Business Admin    | 0      | 0     |                              |       |        |
|                      |             |                   | Trade                   | 0      | 0     |                              |       |        |
|                      |             |                   | Unknown                 | 9      | 1     |                              |       |        |
|                      |             |                   | Vets Adm                | 15     | 1     |                              |       |        |
|                      |             |                   | Total Sales             | 378    | 13    |                              |       |        |