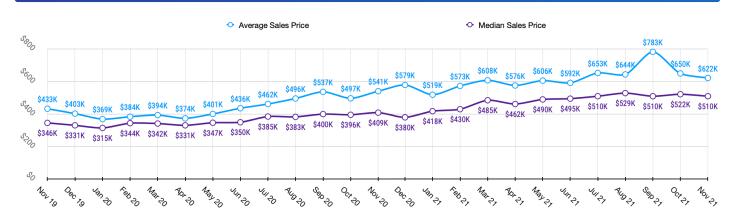

## KOOTENAI MARKET SNAPSHOT for NOVEMBER 2021



#### 💼 Sales Data • Single Family Unit Sales





## Historical Sales Data • Single Family Unit Sales



#### 👚 Historical Sales Data • Condo Unit Sales





# KOOTENAI MARKET SNAPSHOT for NOVEMBER 2021



#### Unit Sales by Volume





# Sales Volume \$235,210,072 \$6,507,900 \$0 \$60,429,493 \$120,858,986 \$181,288,479 \$241,717,972 Single Family Unit Condos

## 👜 Unit Sales by Top Five Financing Types



Information provided by the Coeur d'Alene Multiple Listing Service. Pioneer Title Company offers no guarantees, expressed or implied, with regard to this data. This market snapshot and/or the underlying data should not be used as a substitute for legal, real estate, or other professional advice.



# **PRICE RANGE REPORT**

KOOTENAI COUNTY – NOVEMBER 2021

| Price Class                | Single Family Unit Sales<br>Number of Bedrooms |         |           |         |           | ondominiu