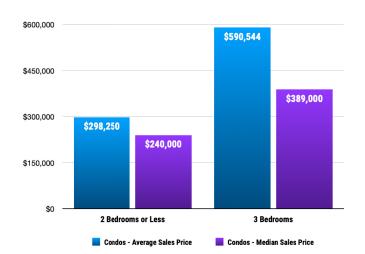

#### 👚 Historical Sales Data • Condo Unit Sales

# **PRICE RANGE REPORT**

KOOTENAI COUNTY – NOVEMBER 2021

| Price Class                | Single Family Unit Sales<br>Number of Bedrooms |         |           |         |           | ondominium<br>Number of I | n Unit Sales<br>Bedrooms |         | Active Listings  |         | Sales Pending    |       |
|----------------------------|------------------------------------------------|---------|-----------|---------|-----------|---------------------------|--------------------------|---------|------------------|---------|------------------|-------|
|                            | 2 or less                                      | 3       | 4 or more | Total   | 2 or less | 3                         | 4 or more                | Total   | Single<br>Family | Condos  | Single<br>Family | Condo |
| \$0-\$99,999.99            | 8                                              | 5       |           | 13      |           |                           |                          | 0       | 5                | 1       | 4                |       |
| \$100,000-\$149,999.99     | 2                                              | 4       |           | 6       |           |                           |                          | 0       | 4                |         | 6                |       |
| \$150,000-\$199,999.99     | 2                                              | 2       | 1         | 5       |           |                           |                          | 0       | 5                |         | 9                |       |
| \$200,000-\$249,999.99     | 2                                              | 1       |           | 3       | 2         |                           |                          | 2       | 5                |         | 2                |       |
| \$250,000-\$299,999.99     | 3                                              |         | 1         | 4       |           | 2                         |                          | 2       | 4                | 1       | 6                |       |
| \$300,000-\$349,999.99     | 2                                              | 6       |           | 8       | 1         | 1                         |                          | 2       | 2                |         | 11               |       |
| \$350,000-\$399,999.99     | 7                                              | 16      | 4         | 27      | 1         | 1                         |                          | 2       | 17               | 3       | 42               |       |
| \$400,000-\$449,999.99     | 7                                              | 40      | 12        | 59      |           |                           |                          | 0       | 16               | 5       | 47               |       |
| \$450,000-\$499,999.99     | 2                                              | 33      | 20        | 55      |           |                           |                          | 0       | 27               |         | 71               |       |
| \$500,000-\$549,999.99     | 3                                              | 18      | 14        | 35      |           | 1                         |                          | 1       | 19               | 3       | 56               |       |
| \$550,000-\$599,999.99     | 1                                              | 15      | 18        | 34      |           | 1                         |                          | 1       | 19               | 2       | 41               |       |
| \$600,000-\$649,999.99     | 1                                              | 10      | 13        | 24      |           | 1                         |                          | 1       | 17               |         | 28               |       |
| \$650,000-\$699,999.99     |                                                | 6       | 6         | 12      |           |                           |                          | 0       | 23               | 1       | 40               |       |
| \$700,000-\$749,999.99     |                                                | 6       | 7         | 13      |           |                           |                          | 0       | 13               |         | 22               |       |
| \$750,000-\$799,999.99     |                                                | 6       | 9         | 15      |           |                           |                          | 0       | 14               |         | 21               |       |
| \$800,000-\$849,999.99     |                                                | 3       | 5         | 8       |           |                           |                          | 0       | 10               |         | 16               |       |
| \$850,000-\$899,999.99     |                                                | 4       | 5         | 9       |           |                           |                          | 0       | 10               | 1       | 27               |       |
| \$900,000-\$949,999.99     |                                                | 2       | 7         | 9       |           |                           |                          | 0       | 7                |         | 3                |       |
| \$950,000-\$999,999.99     |                                                | 3       | 3         | 6       |           |                           |                          | 0       | 11               |         | 16               |       |
| \$1,000,000-\$1,099,999.99 | 1                                              | 4       | 1         | 6       |           | 1                         |                          | 1       | 5                | 1       | 5                |       |
| \$1,100,000-\$1,199,999.99 |                                                | 2       | 4         | 6       |           |                           |                          | 0       | 10               | 1       | 10               |       |
| \$1,200,000-\$1,299,999.99 | 1                                              |         | 3         | 4       |           | 1                         |                          | 1       | 10               | 1       | 9                |       |
| \$1,300,000-\$1,399,999.99 |                                                | 1       |           | 1       |           |                           |                          | 0       | 5                |         | 9                |       |
| \$1,400,000-\$1,499,999.99 |                                                |         | 2         | 2       |           |                           |                          | 0       | 5                |         | 8                |       |
| \$1,500,000-\$1,599,999.99 |                                                | 1       | 3         | 4       |           |                           |                          | 0       | 10               |         | 4                |       |
| \$1,600,000-\$1,699,999.99 |                                                |         |           | 0       |           |                           |                          | 0       | 7                | 1       | 1                |       |
| \$1,700,000-\$1,799,999.99 |                                                |         | 2         | 2       |           |                           |                          | 0       | 3                |         | 1                |       |
| \$1,800,000-\$1,899,999.99 |                                                | 1       | 1         | 2       |           |                           |                          | 0       | 6                |         | 1                |       |
| \$1,900,000-\$1,999,999.99 |                                                |         |           | 0       |           |                           |                          | 0       | 5                |         | 3                |       |
| \$2,000,000-\$2,249,999.99 |                                                |         | 1         | 1       |           |                           |                          | 0       | 3                |         | -                |       |
| \$2,250,000-\$2,499,999.99 |                                                | 1       | 1         | 2       |           |                           |                          | 0       | 2                |         | 5                |       |
| \$2,500,000-\$2,749,999.99 |                                                |         |           | 0       |           |                           |                          | 0       | 8                |         | 1                |       |
| \$2,750,000-\$2,999,999.99 |                                                |         |           | 0       |           |                           |                          | 0       | 5                | 1       |                  |       |
| \$3,000,000-\$3,249,999.99 |                                                |         |           | 0       |           |                           |                          | 0       | 3                |         |                  |       |
| \$3,250,000-\$3,499,999.99 |                                                |         | 1         | 1       |           |                           |                          | 0       | 1                |         | 1                |       |
| \$3,500,000-\$3,749,999.99 |                                                |         |           | 0       |           |                           |                          | 0       | 3                |         |                  |       |
| \$3,750,000-\$3,999,999.99 |                                                |         |           | 0       |           |                           |                          | 0       | 5                |         |                  |       |
| \$4,000,000-\$4,249,999.99 |                                                |         |           | 0       |           |                           |                          | 0       | 2                |         | 1                |       |
| \$4,250,000-\$4,499,999.99 |                                                |         | 1         | 1       |           |                           |                          | 0       |                  |         |                  |       |
| \$4,500,000-\$4,749,999.99 |                                                |         |           | 0       |           |                           |                          | 0       | 2                |         |                  |       |
| \$4,750,000-\$4,999,999.99 |                                                |         |           | 0       |           |                           |                          | 0       | 2                | 1       | 1                |       |
| \$5,000,000 and over       |                                                |         | 1         | 1       |           |                           |                          | 0       | 12               | 2       | 2                |       |
| ***Totals***               | 42                                             | 190     | 146       | 378     | 4         | 9                         | 0                        | 13      | 342              | 25      | 530              |       |
| ***Average***              | 347,339                                        | 543,759 | 803,477   | 622,249 | 298,250   | 590,544                   | 0                        | 500,608 | 1,307,513        |         |                  |       |
| ***Median***               | 383,000                                        | 475,000 | 605,000   | 510.000 | 240,000   | 389,000                   | 0                        | 349,000 | 725,000          | 529,950 |                  |       |