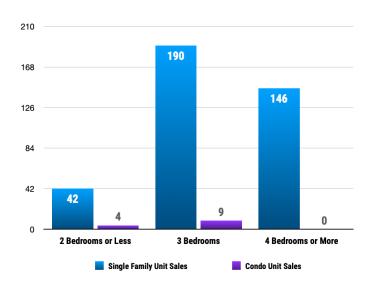

#### 💼 Sales Data • Single Family Unit Sales

# **PRICE RANGE REPORT**

KOOTENAI COUNTY – NOVEMBER 2021

| Price Class                | Single Family Unit Sales<br>Number of Bedrooms |         |           |         |           | ondominium<br>Number of I | n Unit Sales<br>Bedrooms |         | Active Listings  |         | Sales Pending    |       |
|----------------------------|------------------------------------------------|---------|-----------|---------|-----------|---------------------------|--------------------------|---------|------------------|---------|------------------|-------|
|                            | 2 or less                                      | 3       | 4 or more | Total   | 2 or less | 3                         | 4 or more                | Total   | Single<br>Family | Condos  | Single<br>Family | Condo |
| \$0-\$99,999.99            | 8                                              | 5       |           | 13      |           |                           |                          | 0       | 5                | 1       | 4                |       |
| \$100,000-\$149,999.99     | 2                                              | 4       |           | 6       |           |                           |                          | 0       | 4                |         | 6                |       |
| \$150,000-\$199,999.99     | 2                                              | 2       | 1         | 5       |           |                           |                          | 0       | 5                |         | 9                |       |
| \$200,000-\$249,999.99     | 2                                              | 1       |           | 3       | 2         |                           |                          | 2       | 5                |         | 2                |       |
| \$250,000-\$299,999.99     | 3                                              |         | 1         | 4       |           | 2                         |                          | 2       | 4                | 1       | 6                |       |
| \$300,000-\$349,999.99     | 2                                              | 6       |           | 8       | 1         | 1                         |                          | 2       | 2                |         | 11               |       |
| \$350,000-\$399,999.99     | 7                                              | 16      | 4         | 27      | 1         | 1                         |                          | 2       | 17               | 3       | 42               |       |
| \$400,000-\$449,999.99     | 7                                              | 40      | 12        | 59      |           |                           |                          | 0       | 16               | 5       | 47               |       |
| \$450,000-\$499,999.99     | 2                                              | 33      | 20        | 55      |           |                           |                          | 0       | 27               |         | 71               |       |
| \$500,000-\$549,999.99     | 3                                              | 18      | 14        | 35      |           | 1                         |                          | 1       | 19               | 3       | 56               |       |
| \$550,000-\$599,999.99     | 1                                              | 15      | 18        | 34      |           | 1                         |                          | 1       | 19               | 2       | 41               |       |
| \$600,000-\$649,999.99     | 1                                              | 10      | 13        | 24      |           | 1                         |                          | 1       | 17               |         | 28               |       |
| \$650,000-\$699,999.99     |                                                | 6       | 6         | 12      |           |                           |                          | 0       | 23               | 1       | 40               |       |
| \$700,000-\$749,999.99     |                                                | 6       | 7         | 13      |           |                           |                          | 0       | 13               |         | 22               |       |
| \$750,000-\$799,999.99     |                                                | 6       | 9         | 15      |           |                           |                          | 0       | 14               |         | 21               |       |
| \$800,000-\$849,999.99     |                                                | 3       | 5         | 8       |           |                           |                          | 0       | 10               |         | 16               |       |
| \$850,000-\$899,999.99     |                                                | 4       | 5         | 9       |           |                           |                          | 0       | 10               | 1       | 27               |       |
| \$900,000-\$949,999.99     |                                                | 2       | 7         | 9       |           |                           |                          | 0       | 7                |         | 3                |       |
| \$950,000-\$999,999.99     |                                                | 3       | 3         | 6       |           |                           |                          | 0       | 11               |         | 16               |       |
| \$1,000,000-\$1,099,999.99 | 1                                              | 4       | 1         | 6       |           | 1                         |                          | 1       | 5                | 1       | 5                |       |
| \$1,100,000-\$1,199,999.99 |                                                | 2       | 4         | 6       |           |                           |                          | 0       | 10               | 1       | 10               |       |
| \$1,200,000-\$1,299,999.99 | 1                                              |         | 3         | 4       |           | 1                         |                          | 1       | 10               | 1       | 9                |       |
| \$1,300,000-\$1,399,999.99 |                                                | 1       |           | 1       |           |                           |                          | 0       | 5                |         | 9                |       |
| \$1,400,000-\$1,499,999.99 |                                                |         | 2         | 2       |           |                           |                          | 0       | 5                |         | 8                |       |
| \$1,500,000-\$1,599,999.99 |                                                | 1       | 3         | 4       |           |                           |                          | 0       | 10               |         | 4                |       |
| \$1,600,000-\$1,699,999.99 |                                                |         |           | 0       |           |                           |                          | 0       | 7                | 1       | 1                |       |
| \$1,700,000-\$1,799,999.99 |                                                |         | 2         | 2       |           |                           |                          | 0       | 3                |         | 1                |       |
| \$1,800,000-\$1,899,999.99 |                                                | 1       | 1         | 2       |           |                           |                          | 0       | 6                |         | 1                |       |
| \$1,900,000-\$1,999,999.99 |                                                |         |           | 0       |           |                           |                          | 0       | 5                |         | 3                |       |
| \$2,000,000-\$2,249,999.99 |                                                |         | 1         | 1       |           |                           |                          | 0       | 3                |         | -                |       |
| \$2,250,000-\$2,499,999.99 |                                                | 1       | 1         | 2       |           |                           |                          | 0       | 2                |         | 5                |       |
| \$2,500,000-\$2,749,999.99 |                                                |         |           | 0       |           |                           |                          | 0       | 8                |         | 1                |       |
| \$2,750,000-\$2,999,999.99 |                                                |         |           | 0       |           |                           |                          | 0       | 5                | 1       |                  |       |
| \$3,000,000-\$3,249,999.99 |                                                |         |           | 0       |           |                           |                          | 0       | 3                |         |                  |       |
| \$3,250,000-\$3,499,999.99 |                                                |         | 1         | 1       |           |                           |                          | 0       | 1                |         | 1                |       |
| \$3,500,000-\$3,749,999.99 |                                                |         |           | 0       |           |                           |                          | 0       | 3                |         |                  |       |
| \$3,750,000-\$3,999,999.99 |                                                |         |           | 0       |           |                           |                          | 0       | 5                |         |                  |       |
| \$4,000,000-\$4,249,999.99 |                                                |         |           | 0       |           |                           |                          | 0       | 2                |         | 1                |       |
| \$4,250,000-\$4,499,999.99 |                                                |         | 1         | 1       |           |                           |                          | 0       |                  |         |                  |       |
| \$4,500,000-\$4,749,999.99 |                                                |         |           | 0       |           |                           |                          | 0       | 2                |         |                  |       |
| \$4,750,000-\$4,999,999.99 |                                                |         |           | 0       |           |                           |                          | 0       | 2                | 1       | 1                |       |
| \$5,000,000 and over       |                                                |         | 1         | 1       |           |                           |                          | 0       | 12               | 2       | 2                |       |
| ***Totals***               | 42                                             | 190     | 146       | 378     | 4         | 9                         | 0                        | 13      | 342              | 25      | 530              |       |
| ***Average***              | 347,339                                        | 543,759 | 803,477   | 622,249 | 298,250   | 590,544                   | 0                        | 500,608 | 1,307,513        |         |                  |       |
| ***Median***               | 383,000                                        | 475,000 | 605,000   | 510.000 | 240,000   | 389,000                   | 0                        | 349,000 | 725,000          | 529,950 |                  |       |