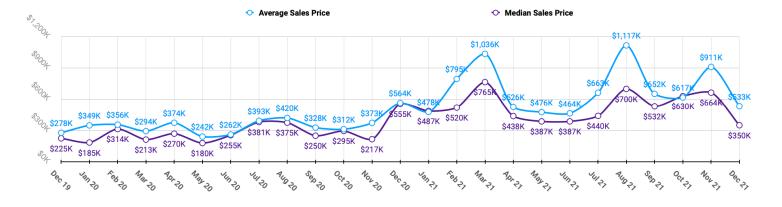

# BONNER MARKET SNAPSHOT for DECEMBER 2021



#### Sales Data • Single Family Unit Sales



#### Sales Data • Condo Unit Sales



#### **Historical Sales Data • Single Family Unit Sales**



### **a**

#### **Historical Sales Data • Condo Unit Sales**





# BONNER MARKET SNAPSHOT for DECEMBER 2021





## **PRICE RANGE REPORT**

RONNER COLINTY - DECEMBER 2021

|                                                          | Single Family Unit Sales<br>Number of Bedrooms |         |           |         | Condominium Unit Sales<br>Number of Bedrooms |         |           | Active Listings |                  | Sales Pending |                  |            |
|----------------------------------------------------------|------------------------------------------------|---------|-----------|---------|----------------------------------------------|---------|-----------|-----------------|------------------|---------------|------------------|------------|
| Price Class                                              | 2 or less