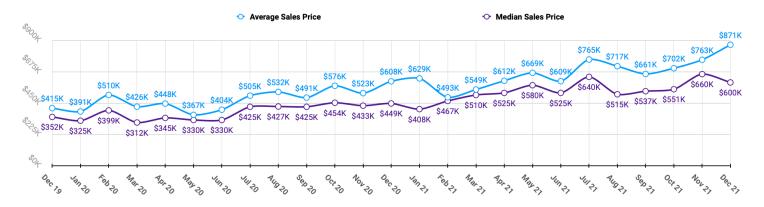

# BONNER MARKET SNAPSHOT for DECEMBER 2021



#### Sales Data • Single Family Unit Sales



#### Sales Data • Condo Unit Sales



#### **Historical Sales Data • Single Family Unit Sales**



### **a**

#### **Historical Sales Data • Condo Unit Sales**





# BONNER MARKET SNAPSHOT for DECEMBER 2021





## **PRICE RANGE REPORT**

RONNER COLINTY - DECEMBER 2021

|                                                          | Single Family Unit Sales<br>Number of Bedrooms |         |           |         | Condominium Unit Sales<br>Number of Bedrooms |         |           | Active Listings |                  | Sales Pending |                  |            |
|----------------------------------------------------------|------------------------------------------------|---------|-----------|---------|----------------------------------------------|---------|-----------|-----------------|------------------|---------------|------------------|------------|
| Price Class