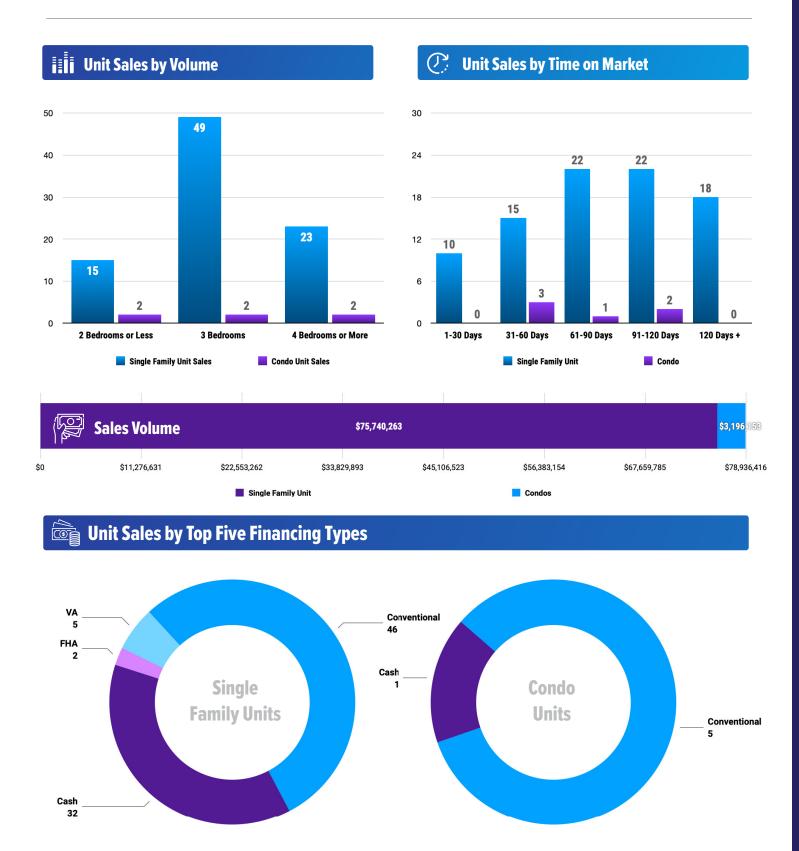

## **PRICE RANGE REPORT**

RONNER COLINTY - DECEMBER 2021

|                                                          | Single Family Unit Sales<br>Number of Bedrooms |         |           |         | Condominium Unit Sales<br>Number of Bedrooms |         |           | Active Listings |                  | Sales Pending |                  |            |
|----------------------------------------------------------|------------------------------------------------|---------|-----------|---------|----------------------------------------------|---------|-----------|-----------------|------------------|---------------|------------------|------------|
| Price Class                                              | 2 or less                                      | 3       | 4 or more | Total   | 2 or less                                    | 3       | 4 or more | Total           | Single<br>Family | Condos        | Single<br>Family | Condos     |
| \$0-\$99,999.99                                          |                                                |         |           | 0       |                                              |         |           | 0               | ,                | 1             | ,                |            |
| \$100,000-\$149,999.99                                   |                                                |         |           | 0       |                                              |         |           | 0               |                  |               |                  |            |
| \$150,000-\$199,999.99                                   |                                                | 2       |           | 2       |                                              |         |           | 0               | 1                |               | 1                |            |
| \$200,000-\$249,999.99                                   | 2                                              |         |           | 2       | 1                                            |         |           | 1               | 1                |               | 4                |            |
| \$250,000-\$299,999.99                                   | 2                                              | 1       |           | 3       |                                              |         |           | 0               | 2                |               | 6                |            |
| \$300,000-\$349,999.99                                   | 1                                              | 2       |           | 3       |                                              | 1       |           | 1               | 6                |               | 1                | 1          |
| \$350,000-\$399,999.99                                   | 3                                              | 1       | 2         | 6       | 1                                            |         |           | 1               | 5                |               | 9                | 2          |
| \$400,000-\$449,999.99                                   | 2                                              | 3       | 2         | 7       |                                              |         |           | 0               | 3                |               | 1                |            |
| \$450,000-\$499,999.99                                   | 1                                              | 8       |           | 9       |                                              |         |           | 0               | 3                | 1             | 8                |            |
| \$500,000-\$549,999.99                                   |                                                | 3       | 2         | 5       |                                              |         |           | 0               | 3                |               | 2                |            |
| \$550,000-\$599,999.99                                   |                                                | 6       | 2         | 8       |                                              | 1       |           | 1               | 6                | 1             | 4                |            |
| \$600,000-\$649,999.99                                   |                                                | 3       |           | 3       |                                              |         |           | 0               | 5                |               | 6                |            |
| \$650,000-\$699,999.99                                   | 1                                              | 1       | 1         | 3       |                                              |         |           | 0               | 8                | 3             | 7                | 2          |
| \$700,000-\$749,999.99                                   | _                                              | 4       | 1         | 5       |                                              |         | 1         | 1               | 4                |               | ,                | _          |
| \$750,000-\$799,999.99                                   |                                                | 3       | 3         | 6       |                                              |         | -         | 0               | 3                | 2             | 5                | 1          |
| \$800,000-\$849,999.99                                   |                                                | 2       | 1         | 3       |                                              |         |           | 0               | 1                | -             | 1                |            |
| \$850,000-\$899,999.99                                   |                                                | 1       | 1         | 2       |                                              |         |           | 0               | 5                |               | 2                |            |
| \$900,000-\$949,999.99                                   |                                                | 1       | 3         | 4       |                                              |         |           | 0               | ,                | 1             | 1                |            |
| \$950,000-\$949,999.99                                   |                                                | -       | 3         | 0       |                                              |         | 1         | 1               | 5                | _             | 3                |            |
| \$1,000,000-\$1,099,999.99                               |                                                | 1       | 1         | 2       |                                              |         |           | 0               | 2                |               | 3                |            |
| \$1,100,000-\$1,199,999.99                               | 1                                              | 3       | 1         | 4       |                                              |         |           | 0               | 3                |               | 1                |            |
| \$1,200,000-\$1,199,999.99                               | 1                                              | 1       |           | 2       |                                              |         |           | 0               | 4                |               | 1                |            |
| \$1,300,000-\$1,399,999.99                               | 1                                              | 1       | 1         | 2       |                                              |         |           | 0               | 4                |               | 3                |            |
| \$1,400,000-\$1,499,999.99                               | 1                                              |         | 1         | 0       |                                              |         |           | 0               | 3                |               | 2                |            |
| \$1,500,000-\$1,599,999.99                               |                                                | 1       | 1         | 2       |                                              |         |           | 0               | 2                |               | 2                |            |
| \$1,600,000-\$1,699,999.99                               |                                                | 1       | 1         | 1       |                                              |         |           | 0               | 2                |               | 1                |            |
|                                                          |                                                |         | 1         | 0       |                                              |         |           | 0               | 1                |               | 1                |            |
| \$1,700,000-\$1,799,999.99<br>\$1,800,000-\$1,899,999.99 |                                                |         |           | 0       |                                              |         |           | 0               | 1                |               |                  |            |
|                                                          |                                                |         |           | 0       |                                              |         |           | 0               | 1                |               |                  |            |
| \$1,900,000-\$1,999,999.99                               |                                                |         |           | 0       |                                              |         |           | -               |                  | 1             | 1                |            |
| \$2,000,000-\$2,249,999.99                               |                                                |         |           |         |                                              |         |           | 0               | 2                |               |                  |            |
| \$2,250,000-\$2,499,999.99                               |                                                |         |           | 0       |                                              |         |           | 0               | 3                |               |                  |            |
| \$2,500,000-\$2,749,999.99                               |                                                |         |           | 0       |                                              |         |           | 0               | _                |               |                  |            |
| \$2,750,000-\$2,999,999.99                               |                                                |         |           | 0       |                                              |         |           | 0               | 3                |               | 1                |            |
| \$3,000,000-\$3,249,999.99                               |                                                | 1       |           | 1       |                                              |         |           | 0               | 1                |               |                  |            |
| \$3,250,000-\$3,499,999.99                               |                                                |         | 1         | 1       |                                              |         |           | 0               | 1                |               |                  |            |
| \$3,500,000-\$3,749,999.99                               |                                                |         |           | 0       |                                              |         |           | 0               |                  |               |                  |            |
| \$3,750,000-\$3,999,999.99                               |                                                |         |           | 0       |                                              |         |           | 0               | 1                |               |                  |            |
| \$4,000,000-\$4,249,999.99                               |                                                |         |           | 0       |                                              |         |           | 0               |                  |               |                  |            |
| \$4,250,000-\$4,499,999.99                               |                                                |         |           | 0       |                                              |         |           | 0               | 2                |               |                  |            |
| \$4,500,000-\$4,749,999.99                               |                                                |         |           | 0       |                                              |         |           | 0               |                  |               |                  |            |
| \$4,750,000-\$4,999,999.99                               |                                                |         |           | 0       |                                              |         |           | 0               | 1                |               |                  |            |
| \$5,000,000 and over                                     |                                                | 1       |           | 1       |                                              |         |           | 0               | 3                |               | 1                |            |
| ***Totals***                                             | 15                                             | 49      | 23        | 87      | 2                                            | 2       | 2         | 6               | 96               | 10            | 72               | $\epsilon$ |
| ***Average***                                            | 541,320                                        | 952,566 | 910,640   | 870,578 | 288,076                                      | 460,000 | 850,000   | 532,692         | 1,500,708        |               |                  |            |
| ***Median***                                             | 399,300                                        | 574,000 | 779,000   | 599,900 | 226,000                                      | 345,000 | 720,000   | 350,153         | 769,000          | 675,000       | 799,000          | 375,000    |

## **PRICE RANGE REPORT**

RONNER COUNTY \_ DECEMBER 2021

| Property Type | Volume     | <b>Median Sold Price</b> |
|---------------|------------|--------------------------|
| Residential   | 75,740,263 | 599,900                  |
| Condo         | 3,196,153  | 350,153                  |
| All           | 78,936,416 | 575,000                  |

| Unit Sales by Financing Type |       |       |  |  |  |
|------------------------------|-------|-------|--|--|--|
|                              | -Res- | -Cnd- |  |  |  |
| Conventional Loan            | 46    | 5     |  |  |  |
| 1031 Exchange                | 0     | 0     |  |  |  |
| Adjustable Rate MTGE         | 0     | 0     |  |  |  |
| Auction                      | 0     | 0     |  |  |  |
| Cash                         | 32    | 1     |  |  |  |
| Farm Home                    | 0     | 0     |  |  |  |
| FHA                          | 2     | 0     |  |  |  |
| FHA 203(k)                   | 0     | 0     |  |  |  |
| HomePath                     | 0     | 0     |  |  |  |
| Idaho Housing Agency         | 0     | 0     |  |  |  |
| Lease Option                 | 0     | 0     |  |  |  |
| Nehemiah                     | 0     | 0     |  |  |  |
| RD                           | 1     | 0     |  |  |  |
| Rehab Loan                   | 0     | 0     |  |  |  |
| Select One                   | 0     | 0     |  |  |  |
| Seller Financing             | 0     | 0     |  |  |  |
| Small Business Admin         | 0     | 0     |  |  |  |
| Trade                        | 0     | 0     |  |  |  |
| Unknown                      | 1     | 0     |  |  |  |
| Vets Adm                     | 5     | 0     |  |  |  |
| <b>Total Sales</b>           | 87    | 6     |  |  |  |

| Unit Sales by Time on Market |       |        |  |  |  |  |  |
|------------------------------|-------|--------|--|--|--|--|--|
|                              | -Res- | -Cond- |  |  |  |  |  |
| 1-30 Days                    | 10    |        |  |  |  |  |  |
| 31-60 Days                   | 15    | 3      |  |  |  |  |  |
| 61-90 Days                   | 22    | 1      |  |  |  |  |  |
| 91-120 Days                  | 22    | 2      |  |  |  |  |  |
| More Than 120 Days           | 18    |        |  |  |  |  |  |
| Total Sales                  | 87    | 6      |  |  |  |  |  |