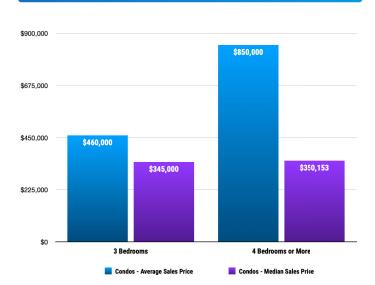

#### Sales Data • Condo Unit Sales

## **PRICE RANGE REPORT**

RONNER COLINTY - DECEMBER 2021

|                                                          | Single Family Unit Sales<br>Number of Bedrooms |         |           |         | Condominium Unit Sales<br>Number of Bedrooms |         |           | Active Listings |                  | Sales Pending |                  |            |
|----------------------------------------------------------|------------------------------------------------|---------|-----------|---------|----------------------------------------------|---------|-----------|-----------------|------------------|---------------|------------------|------------|
| Price Class                                              | 2 or less                                      | 3       | 4 or more | Total   | 2 or less                                    | 3       | 4 or more | Total           | Single<br>Family | Condos        | Single<br>Family | Condos     |
| \$0-\$99,999.99                                          |                                                |         |           | 0       |                                              |         |           | 0               | ,                | 1             | ,                |            |
| \$100,000-\$149,999.99                                   |                                                |         |           | 0       |                                              |         |           | 0               |                  |               |                  |            |
| \$150,000-\$199,999.99                                   |                                                | 2       |           | 2       |                                              |         |           | 0               | 1                |               | 1                |            |
| \$200,000-\$249,999.99                                   | 2                                              |         |           | 2       | 1                                            |         |           | 1               | 1                |               | 4                |            |
| \$250,000-\$299,999.99                                   | 2                                              | 1       |           | 3       |                                              |         |           | 0               | 2                |               | 6                |            |
| \$300,000-\$349,999.99                                   | 1                                              | 2       |           | 3       |                                              | 1       |           | 1               | 6                |               | 1                | 1          |
| \$350,000-\$399,999.99                                   | 3                                              | 1       | 2         | 6       | 1                                            |         |           | 1               | 5                |               | 9                | 2          |
| \$400,000-\$449,999.99                                   | 2                                              | 3       | 2         | 7       |                                              |         |           | 0               | 3                |               | 1                |            |
| \$450,000-\$499,999.99                                   | 1                                              | 8       |           | 9       |                                              |         |           | 0               | 3                | 1             | 8                |            |
| \$500,000-\$549,999.99                                   |                                                | 3       | 2         | 5       |                                              |         |           | 0               | 3                |               | 2                |            |
| \$550,000-\$599,999.99                                   |                                                | 6       | 2         | 8       |                                              | 1       |           | 1               | 6                | 1             | 4                |            |
| \$600,000-\$649,999.99                                   |                                                | 3       |           | 3       |                                              |         |           | 0               | 5                |               | 6                |            |
| \$650,000-\$699,999.99                                   | 1                                              | 1       | 1         | 3       |                                              |         |           | 0               | 8                | 3             | 7                | 2          |
| \$700,000-\$749,999.99                                   | _                                              | 4       | 1         | 5       |                                              |         | 1         | 1               | 4                |               | ,                | _          |
| \$750,000-\$799,999.99                                   |                                                | 3       | 3         | 6       |                                              |         | -         | 0               | 3                | 2             | 5                | 1          |
| \$800,000-\$849,999.99                                   |                                                | 2       | 1         | 3       |                                              |         |           | 0               | 1                | -             | 1                |            |
| \$850,000-\$899,999.99                                   |                                                | 1       | 1         | 2       |                                              |         |           | 0               | 5                |               | 2                |            |
| \$900,000-\$949,999.99                                   |                                                | 1       | 3         | 4       |                                              |         |           | 0               | ,                | 1             | 1                |            |
| \$950,000-\$949,999.99                                   |                                                | -       | 3         | 0       |                                              |         | 1         | 1               | 5                | _             | 3                |            |
| \$1,000,000-\$1,099,999.99                               |                                                | 1       | 1         | 2       |                                              |         |           | 0               | 2                |               | 3                |            |
| \$1,100,000-\$1,199,999.99                               | 1                                              | 3       | 1         | 4       |                                              |         |           | 0               | 3                |               | 1                |            |
| \$1,200,000-\$1,199,999.99                               | 1                                              | 1       |           | 2       |                                              |         |           | 0               | 4                |               | 1                |            |
| \$1,300,000-\$1,399,999.99                               | 1                                              | 1       | 1         | 2       |                                              |         |           | 0               | 4                |               | 3                |            |
| \$1,400,000-\$1,499,999.99                               | 1                                              |         | 1         | 0       |                                              |         |           | 0               | 3                |               | 2                |            |
| \$1,500,000-\$1,599,999.99                               |                                                | 1       | 1         | 2       |                                              |         |           | 0               | 2                |               | 2                |            |
| \$1,600,000-\$1,699,999.99                               |                                                | 1       | 1         | 1       |                                              |         |           | 0               | 2                |               | 1                |            |
|                                                          |                                                |         | 1         | 0       |                                              |         |           | 0               | 1                |               | 1                |            |
| \$1,700,000-\$1,799,999.99<br>\$1,800,000-\$1,899,999.99 |                                                |         |           | 0       |                                              |         |           | 0               | 1                |               |                  |            |
|                                                          |                                                |         |           | 0       |                                              |         |           | 0               | 1                |               |                  |            |
| \$1,900,000-\$1,999,999.99                               |                                                |         |           | 0       |                                              |         |           | -               |                  | 1             | 1                |            |
| \$2,000,000-\$2,249,999.99                               |                                                |         |           |         |                                              |         |           | 0               | 2                |               |                  |            |
| \$2,250,000-\$2,499,999.99                               |                                                |         |           | 0       |                                              |         |           | 0               | 3                |               |                  |            |
| \$2,500,000-\$2,749,999.99                               |                                                |         |           | 0       |                                              |         |           | 0               | _                |               |                  |            |
| \$2,750,000-\$2,999,999.99                               |                                                |         |           | 0       |                                              |         |           | 0               | 3                |               | 1                |            |
| \$3,000,000-\$3,249,999.99                               |                                                | 1       |           | 1       |                                              |         |           | 0               | 1                |               |                  |            |
| \$3,250,000-\$3,499,999.99                               |                                                |         | 1         | 1       |                                              |         |           | 0               | 1                |               |                  |            |
| \$3,500,000-\$3,749,999.99                               |                                                |         |           | 0       |                                              |         |           | 0               |                  |               |                  |            |
| \$3,750,000-\$3,999,999.99                               |                                                |         |           | 0       |                                              |         |           | 0               | 1                |               |                  |            |
| \$4,000,000-\$4,249,999.99                               |                                                |         |           | 0       |                                              |         |           | 0               |                  |               |                  |            |
| \$4,250,000-\$4,499,999.99                               |                                                |         |           | 0       |                                              |         |           | 0               | 2                |               |                  |            |
| \$4,500,000-\$4,749,999.99                               |                                                |         |           | 0       |                                              |         |           | 0               |                  |               |                  |            |
| \$4,750,000-\$4,999,999.99                               |                                                |         |           | 0       |                                              |         |           | 0               | 1                |               |                  |            |
| \$5,000,000 and over                                     |                                                | 1       |           | 1       |                                              |         |           | 0               | 3                |               | 1                |            |
| ***Totals***                                             | 15                                             | 49      | 23        | 87      | 2                                            | 2       | 2         | 6               | 96               | 10            | 72               | $\epsilon$ |
| ***Average***                                            | 541,320                                        | 952,566 | 910,640   | 870,578 | 288,076                                      | 460,000 | 850,000   | 532,692         | 1,500,708        |               |                  |            |
| ***Median***                                             | 399,300                                        | 574,000 | 779,000   | 599,900 | 226,000                                      | 345,000 | 720,000   | 350,153         | 769,000          | 675,000       | 799,000          | 375,000    |