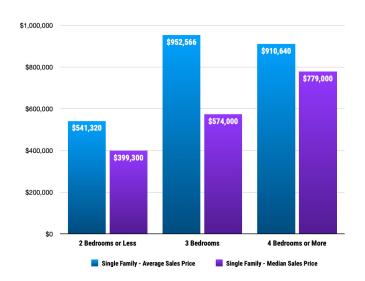

#### Sales Data • Single Family Unit Sales

## **PRICE RANGE REPORT**

RONNER COLINTY - DECEMBER 2021

|                                                          | Single Family Unit Sales<br>Number of Bedrooms |         |           |         | Condominium Unit Sales<br>Number of Bedrooms |         |           | Active Listings |                  | Sales Pending |                  |            |
|----------------------------------------------------------|------------------------------------------------|---------|-----------|---------|----------------------------------------------|---------|-----------|-----------------|------------------|---------------|------------------|------------|
| Price Class                                              | 2 or less                                      | 3       | 4 or more | Total   | 2 or less                                    | 3       | 4 or more | Total           | Single<br>Family | Condos        | Single<br>Family | Condos     |
| \$0-\$99,999.99                                          |                                                |         |           | 0       |                                              |         |           | 0               | ,                | 1             | ,                |            |
| \$100,000-\$149,999.99                                   |                                                |         |           | 0       |                                              |         |           | 0               |                  |               |                  |            |
| \$150,000-\$199,999.99                                   |                                                | 2       |           | 2       |                                              |         |           | 0               | 1                |               | 1                |            |
| \$200,000-\$249,999.99                                   | 2                                              |         |           | 2       | 1                                            |         |           | 1               | 1                |               | 4                |            |
| \$250,000-\$299,999.99                                   | 2                                              | 1       |           | 3       |                                              |         |           | 0               | 2                |               | 6                |            |
| \$300,000-\$349,999.99                                   | 1                                              | 2       |           | 3       |                                              | 1       |           | 1               | 6                |               | 1                | 1          |
| \$350,000-\$399,999.99                                   | 3                                              | 1       | 2         | 6       | 1                                            |         |           | 1               | 5                |               | 9                | 2          |
| \$400,000-\$449,999.99                                   | 2                                              | 3       | 2         | 7       |                                              |         |           | 0               | 3                |               | 1                |            |
| \$450,000-\$499,999.99                                   | 1                                              | 8       |           | 9       |                                              |         |           | 0               | 3                | 1             | 8                |            |
| \$500,000-\$549,999.99                                   |                                                | 3       | 2         | 5       |                                              |         |           | 0               | 3                |               | 2                |            |
| \$550,000-\$599,999.99                                   |                                                | 6       | 2         | 8       |                                              | 1       |           | 1               | 6                | 1             | 4                |            |
| \$600,000-\$649,999.99                                   |                                                | 3       |           | 3       |                                              |         |           | 0               | 5                |               | 6                |            |
| \$650,000-\$699,999.99                                   | 1                                              | 1       | 1         | 3       |                                              |         |           | 0               | 8                | 3             | 7                | 2          |
| \$700,000-\$749,999.99                                   | _                                              | 4       | 1         | 5       |                                              |         | 1         | 1               | 4                |               | ,                | _          |
| \$750,000-\$799,999.99                                   |                                                | 3       | 3         | 6       |                                              |         | -         | 0               | 3                | 2             | 5                | 1          |
| \$800,000-\$849,999.99                                   |                                                | 2       | 1         | 3       |                                              |         |           | 0               | 1                | -             | 1                |            |
| \$850,000-\$899,999.99                                   |                                                | 1       | 1         | 2       |                                              |         |           | 0               | 5                |               | 2                |            |
| \$900,000-\$949,999.99                                   |                                                | 1       | 3         | 4       |                                              |         |           | 0               | ,                | 1             | 1                |            |
| \$950,000-\$949,999.99                                   |                                                | -       | 3         | 0       |                                              |         | 1         | 1               | 5                | _             | 3                |            |
| \$1,000,000-\$1,099,999.99                               |                                                | 1       | 1         | 2       |                                              |         |           | 0               | 2                |               | 3                |            |
| \$1,100,000-\$1,199,999.99                               | 1                                              | 3       | 1         | 4       |                                              |         |           | 0               | 3                |               | 1                |            |
| \$1,200,000-\$1,199,999.99                               | 1                                              | 1       |           | 2       |                                              |         |           | 0               | 4                |               | 1                |            |
| \$1,300,000-\$1,399,999.99                               | 1                                              | 1       | 1         | 2       |                                              |         |           | 0               | 4                |               | 3                |            |
| \$1,400,000-\$1,499,999.99                               | 1                                              |         | 1         | 0       |                                              |         |           | 0               | 3                |               | 2                |            |
| \$1,500,000-\$1,599,999.99                               |                                                | 1       | 1         | 2       |                                              |         |           | 0               | 2                |               | 2                |            |
| \$1,600,000-\$1,699,999.99                               |                                                | 1       | 1         | 1       |                                              |         |           | 0               | 2                |               | 1                |            |
|                                                          |                                                |         | 1         | 0       |                                              |         |           | 0               | 1                |               | 1                |            |
| \$1,700,000-\$1,799,999.99<br>\$1,800,000-\$1,899,999.99 |                                                |         |           | 0       |                                              |         |           | 0               | 1                |               |                  |            |
|                                                          |                                                |         |           | 0       |                                              |         |           | 0               | 1                |               |                  |            |
| \$1,900,000-\$1,999,999.99                               |                                                |         |           | 0       |                                              |         |           | -               |                  | 1             | 1                |            |
| \$2,000,000-\$2,249,999.99                               |                                                |         |           |         |                                              |         |           | 0               | 2                |               |                  |            |
| \$2,250,000-\$2,499,999.99                               |                                                |         |           | 0       |                                              |         |           | 0               | 3                |               |                  |            |
| \$2,500,000-\$2,749,999.99                               |                                                |         |           | 0       |                                              |         |           | 0               | _                |               |                  |            |
| \$2,750,000-\$2,999,999.99                               |                                                |         |           | 0       |                                              |         |           | 0               | 3                |               | 1                |            |
| \$3,000,000-\$3,249,999.99                               |                                                | 1       |           | 1       |                                              |         |           | 0               | 1                |               |                  |            |
| \$3,250,000-\$3,499,999.99                               |                                                |         | 1         | 1       |                                              |         |           | 0               | 1                |               |                  |            |
| \$3,500,000-\$3,749,999.99                               |                                                |         |           | 0       |                                              |         |           | 0               |                  |               |                  |            |
| \$3,750,000-\$3,999,999.99                               |                                                |         |           | 0       |                                              |         |           | 0               | 1                |               |                  |            |
| \$4,000,000-\$4,249,999.99                               |                                                |         |           | 0       |                                              |         |           | 0               |                  |               |                  |            |
| \$4,250,000-\$4,499,999.99                               |                                                |         |           | 0       |                                              |         |           | 0               | 2                |               |                  |            |
| \$4,500,000-\$4,749,999.99                               |                                                |         |           | 0       |                                              |         |           | 0               |                  |               |                  |            |
| \$4,750,000-\$4,999,999.99                               |                                                |         |           | 0       |                                              |         |           | 0               | 1                |               |                  |            |
| \$5,000,000 and over                                     |                                                | 1       |           | 1       |                                              |         |           | 0               | 3                |               | 1                |            |
| ***Totals***                                             | 15                                             | 49      | 23        | 87      | 2                                            | 2       | 2         | 6               | 96               | 10            | 72               | $\epsilon$ |
| ***Average***                                            | 541,320                                        | 952,566 | 910,640   | 870,578 | 288,076                                      | 460,000 | 850,000   | 532,692         | 1,500,708        |               |                  |            |
| ***Median***                                             | 399,300                                        | 574,000 | 779,000   | 599,900 | 226,000                                      | 345,000 | 720,000   | 350,153         | 769,000          | 675,000       | 799,000          | 375,000    |