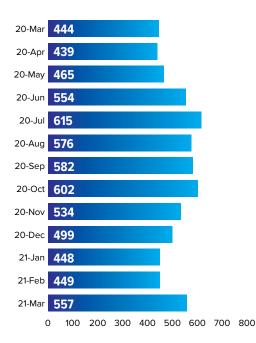

©Pioneer Title Co.
As of 15 April 2021

|                                              | January 2021 | February 2021 | March 2021 |
|----------------------------------------------|--------------|---------------|------------|
| Building Permits:                            | 540          | 518           | 703        |
| New Home Sales:                              | 345          | 373           | 537        |
| Existing Home Sales:                         | 462          | 402           | 601        |
| Refinances:                                  | 3,802        | 3,625         | 3,980      |
| Average Sales Price:                         | \$449,438    | \$460,248     | \$476,818  |
| Days on Market:                              | 17           | 17            | 18         |
| Financial Bond Market:<br>(10-Year Treasury) | 1.08         | 1.26          | 1.61       |
| Notices of Default:                          | 5            | 7             | 8          |
| PTC INDEX:                                   | 448          | 449           | 557        |